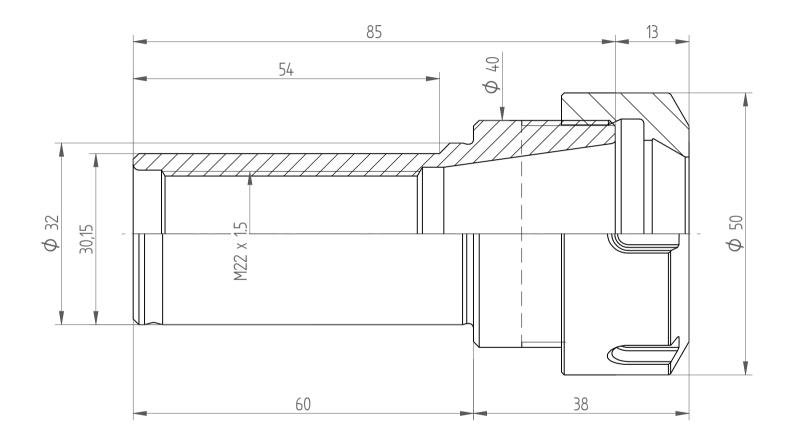

| Туре:      | CYL32x060_ER32NC |
|------------|------------------|
| Part No. : | 263213232        |
| Date :     | 12.02.2015       |
| Scale :    | 1.5:1            |